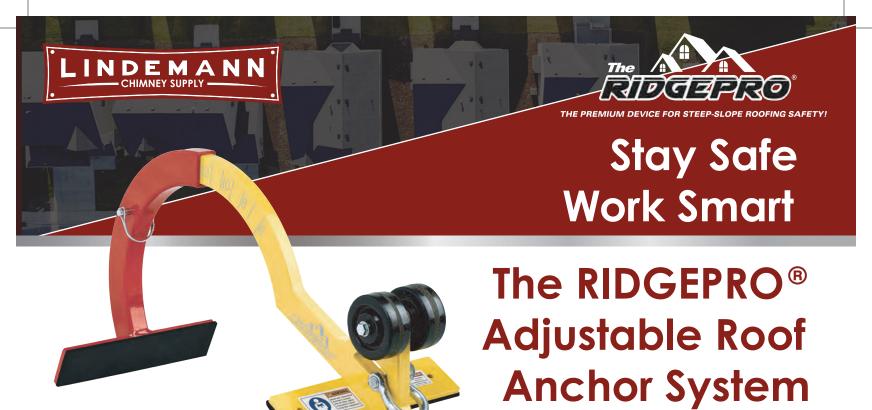

### **Quick and Easy to Assemble**

 After checking the roof pitch, match the pitch to the etched number and lock it in place.

2. Clip your lifeline to the shackle.

3. Attach the extension pole and lock it in with a pin.