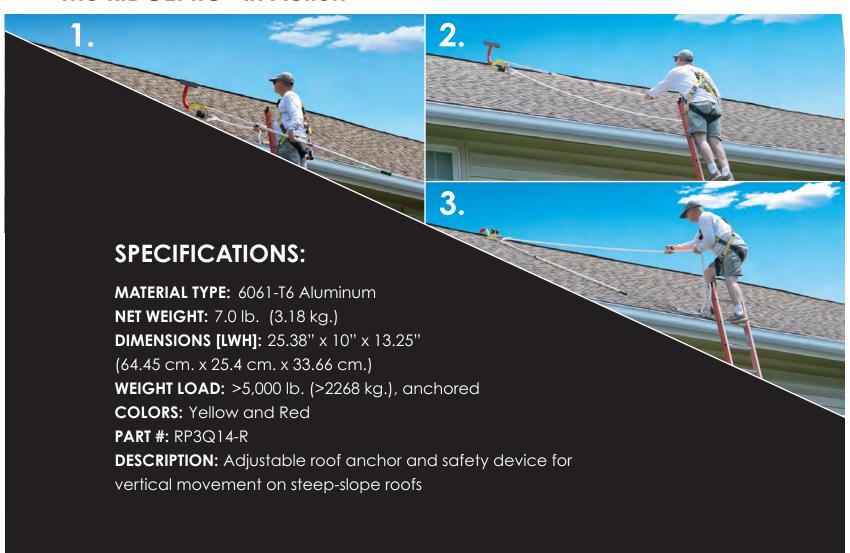

#### The RIDGEPRO® in Action

### **Quick and Easy to Assemble**

 After checking the roof pitch, match the pitch to the etched number and lock it in place.

2. Clip your lifeline to the shackle.

3. Attach the extension pole and lock it in with a pin.