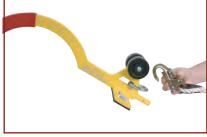

### **Quick and Easy to Assemble**

 After checking the roof pitch, match the pitch to the etched number and lock it in place.

2. Clip your lifeline to the shackle.

3. Attach the extension pole and lock it in with a pin.

Take advantage of the built-in coupler on the **RIDGEPRO™** that receives this RidgePro Extension Pole - a locking extension pole (not nylon-threaded) which can extend from 8' - 16' to easily reach the roof peak!