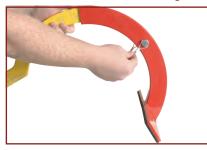

### **Quick and Easy to Assemble**

 After checking the roof pitch, match the pitch to the etched number and lock it in place.

2. Clip your lifeline to the shackle.

3. Attach the extension pole and lock it in with a pin.